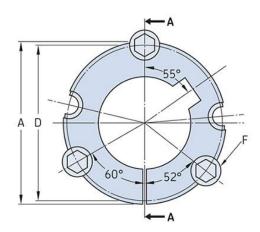

## PHF TB3535X50MM

| Bushing no.               | TB3535         |
|---------------------------|----------------|
| d = Bore diameter<br>(mm) | 50             |
| Bore diameter (in)        | 1.97           |
| Keyway width<br>(mm)      | 14             |
| Keyway width (in)         | 0.55           |
| Keyway depth<br>(mm)      | 3.8            |
| Keyway depth (in)         | 0.15           |
| A (mm)                    | 127            |
| A (in)                    | 5              |
| B (mm)                    | 89             |
| B (in)                    | 3.5            |
| D (mm)                    | 123            |
| D (in)                    | 4.84           |
| E (mm)                    | -              |
| E (in)                    | -              |
| F (mm)                    | 12.700 x 38.10 |
| F (in)                    | -              |
| Weight (kg)               | 5.81           |
| Weight (lbs)              | 12.81          |